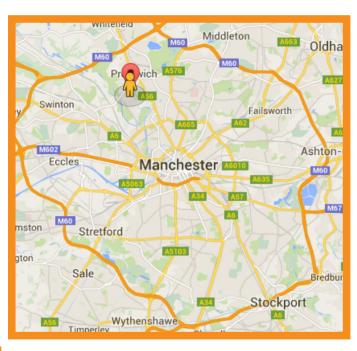

## How to find The Fed at Heathlands Village

0161 772 4800

Heathlands Village | Heathlands Drive |

Prestwich | Manchester | M25 9SB

www.the.fed.org.uk

Heathlands Village is in Prestwich, situated about 3 miles north of Manchester city centre.

It is very close to Kersal, on the boundary of Bury and Salford and is bordered by Prestwich Golf Club.

Heathlands is easily accessible from Bury New Road, either along Moor Lane or Hilton Lane.

From Hilton Lane there is a short-cut at the entrance to Prestwich Golf Club.

It is served by bus-routes numbered 92 to 95 and is approximately 10 minutes walk from Bury New Road.