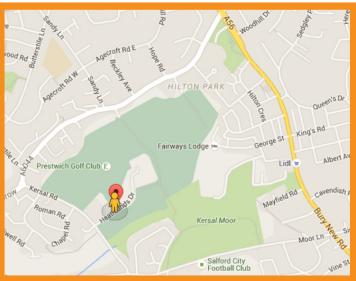

It is very close to Kersal, on the boundary of Bury and Salford and is bordered by Prestwich Golf Club.

Heathlands is easily accessible from Bury New Road, either along Moor Lane or Hilton Lane.

From Hilton Lane there is a short-cut at the entrance to Prestwich Golf Club.

It is served by bus-routes numbered 92 to 95 and is approximately 10 minutes walk from Bury New Road.